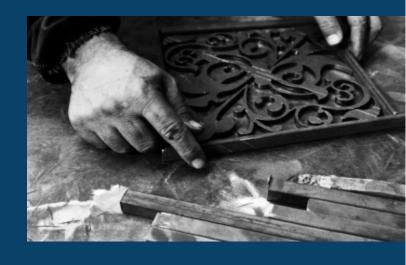

#### Arte

Artistic skills are used to design, engineer, and create a working, useful, and beautiful architectural element.

## Fuego

The power and energy of fire bends iron to create a masterpiece so unique it is impossible to replicate.

#### Hierro

Iron begins as a rough element that with passion and skill can be transformed into something incredible.