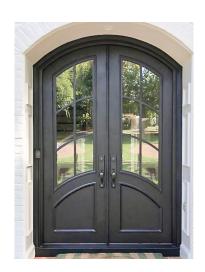

#### Finish

Phoenix uses a 7-step automotive paint process starting with rust inhibitors and hand finished with a final application of one of our 7 finish colors.

## Warranty

Phoenix offers a 10-Year Product Warranty and a 2-Year Finish Warranty to help protect you and your new work of art. North Georgia Replacement Windows also offers a Limited Lifetime Service Warranty.