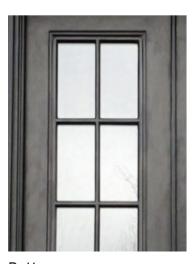

provides custommade doors tailored to your exact specifications.

# **Superior Hinge System**

Phoenix uses a minimum of 3 mortised ball bearing hinges to support your door and ensure it will continue to properly operate.

#### Finish

Phoenix uses a 7-step automotive paint process starting with rust inhibitors and hand finished with a final application of one of our 7 finish colors.

## Warranty

Phoenix offers a 10-Year Product Warranty and a 2-Year Finish Warranty to help protect you and your new work of art. North Georgia Replacement Windows also offers a Limited Lifetime Service Warranty.



Raised Panel



Recessed Panel



Arch Panel



**Inverted Arch** 

## MOLDING



**Beauty Molding** 



No Beauty Molding

#### - STYLES







Slim



Craftsman

#### — GRIDS



Raised



Flat



Putty

## - WHY PHOENIX?

#### Arte

Artistic skills are used to design, engineer, and create a working, useful, and beautiful architectural element.

## Fuego

The power and energy of fire bends iron to create a masterpiece so unique it is impossible to replicate.

#### Hierro

Iron begins as a rough element that with passion and skill can be transformed into something incredible.



#### — COLOR FINISHES\*



#### — GLASS\*





## Operable Glass

The glass in your iron door has the ability to open independently of the door for easy cleaning, ventilation, and security.

\*Color finishes and glass samples represenent approximate product colors and glass transperancies. Selections should be made by viewing actual product or product sample piece.

## Visit our showroom in Alpharetta!