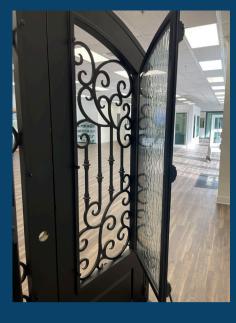

# Security

Metal doors provide great security and versatility compared to similar products built with other materials.

# **Superior Hinge System**

Phoenix uses a minimum of 3 mortised ball bearing hinges to support your door and ensure it will continue to properly operate.

## Operable Glass

The glass in your iron door has the ability to open independently of the door for easy cleaning, ventilation, and security.

\*Color finishes and glass samples represenent approximate product colors and glass transperancies. Selections should be made by viewing actual product or product sample piece.