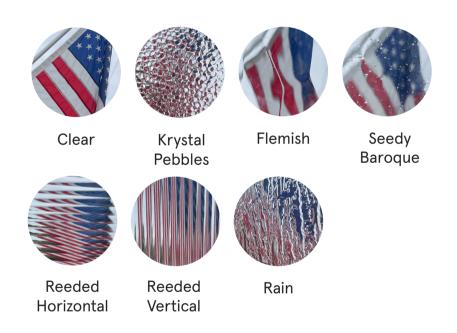

#### — GLASS\*

## Operable Glass

The glass in your iron door has the ability to open independently of the door for easy cleaning, ventilation, and security.

\*Color finishes and glass samples represenent approximate product colors and glass transperancies. Selections should be made by viewing actual product or product sample piece.