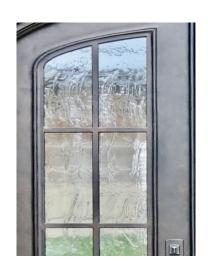

#### — GLASS\*

## Operable Glass

The glass in your iron door has the ability to open independently of the door for easy cleaning, ventilation, and security.

\*Color finishes and glass samples represenent approximate product colors and glass transperancies. Selections should be made by viewing actual product or product sample piece.