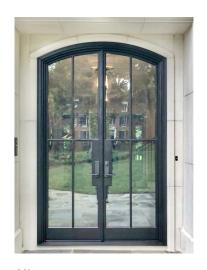

# Security

Metal doors provide great security and versatility compared to similar products built with other materials.

# **Superior Hinge System**

Phoenix uses a minimum of 3 mortised ball bearing hinges to support your door and ensure it will continue to properly operate.

## Operable Glass

The glass in your iron door has the ability to open independently of the door for easy cleaning, ventilation, and security.

\*Color finishes and glass samples represenent approximate product colors and glass transperancies. Selections should be made by viewing actual product or product sample piece.