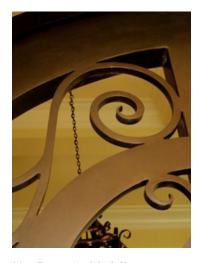

#### Arte

Artistic skills are used to design, engineer, and create a working, useful, and beautiful architectural element.

## Fuego

The power and energy of fire bends iron to create a masterpiece so unique it is impossible to replicate.

#### Hierro

Iron begins as a rough element that with passion and skill can be transformed into something incredible.