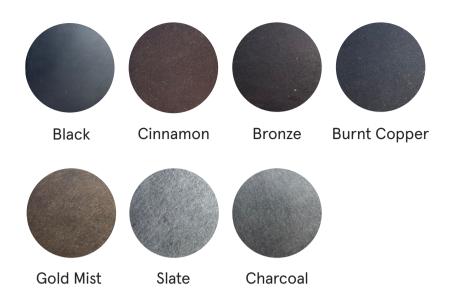

#### — COLOR FINISHES\*

#### Finish

Phoenix uses a 7-step automotive paint process starting with rust inhibitors and hand finished with a final application of one of our 7 finish colors.